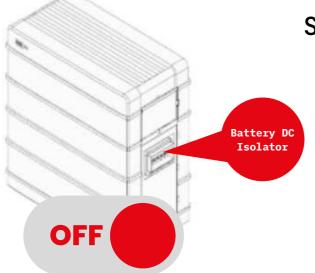

**STEP** 

02

Turn off the "PV Array DC Isolator" which is the black rotary switch located on the bottom of the inverter.

STEP

03

If you have a battery connected to the inverter, turn OFF "Battery Isolator"