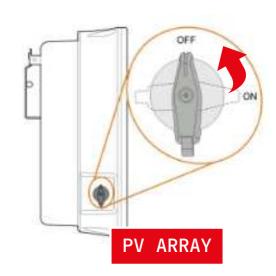

**STEP** 

02

Turn off the "PV Array DC Isolator" which is the black rotary switch located on the bottom of the inverter.

STEP

03

If you have a battery connected to the inverter, turn OFF "Battery Isolator"