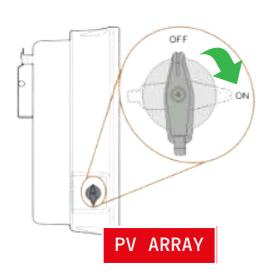

04 | FOR 30 MINUTES

**STEP** 

STEP

05 & 06

Turn on the PV Array DC Isolator

Turn on the Battery DC Isolator

**STEP** 

07