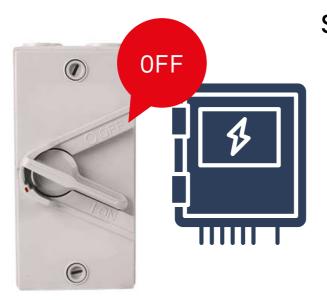

## Sungrow Hybrid & 3-Phase Inverter & Battery Restart Procedure

**STEP** 

01

Turn off the "Inverter AC Isolator" located next to the inverter, OR the "Main Switch (Inverter Supply)" located in the main switchboard of the house or meter box.